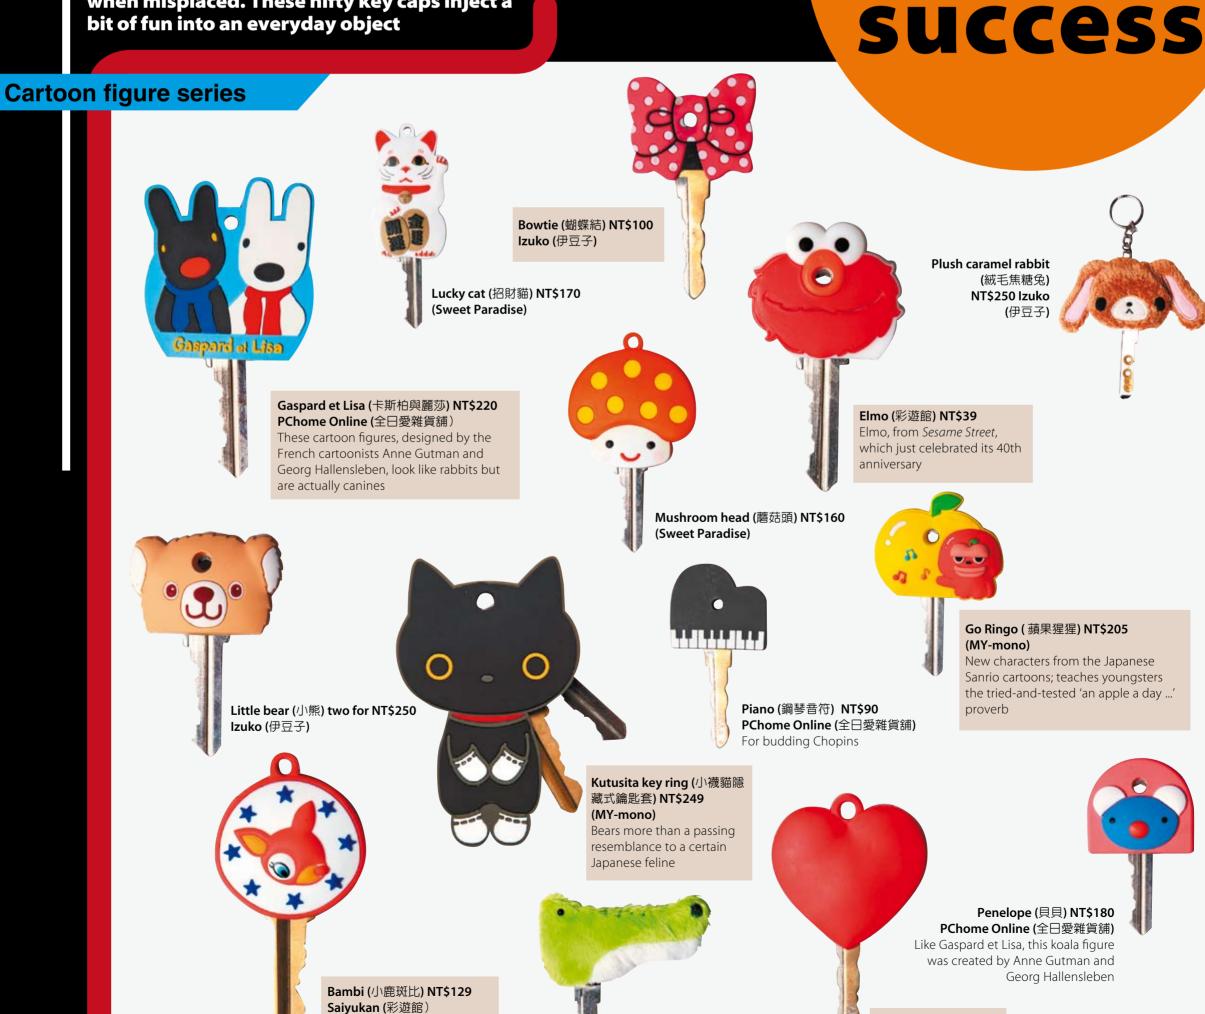

Orange (柳橙) NT\$100

**MY-mono** (02) 2592-9191 www.my-mono.com

Hands Tailung (台隆手創館) (02) 8772-116 www.hands.com.tw

tw.mall.yahoo.com/store/bluecat

Saiyukan (彩遊館) (02) 2537-1566 www.saiyukan.com.tw

**Sweet Paradise** 

Ever-popular, Disney's classic,

Bambi, the white-tail dear

(Yahoo! 奇摩拍賣帳號sweetparadisejp)

tw.user.bid.yahoo.com/tw/ user/sweetparadisejp?ei=UTF-8&p=sweetparadisejp

Keys to

LED key ring (LED燈除靜電顯示鑰匙圈) NT\$410

Touching car doors or metal house doors can produce a light static shock. These key rings indicate the likelihood of a jolt. Probably more

Hands Tailung (台隆手創館)

useful for Marvel Comics' Storm

Keys, they're a necessity but can be annoying to carry around and even more annoying when misplaced. These nifty key caps inject a bit of fun into an everyday object

Plush crocodile (絨毛鱷魚) NT\$220

Izuko (伊豆子)

A snapper in the pocket

Heart (愛心) NT\$170

(Sweet Paradise)